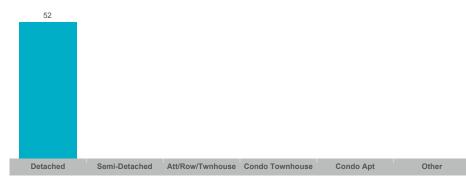

|               |              | 0            | 0               |            |          |
| South Shore            | 2     |               |               |              | 17           | 12              |            |          |
| Sunnidale              | 17    | \$10,900,800  | \$641,224     | \$722,000    | 32           | 16              | 98%        | 30       |
| Wellington             | 13    | \$8,347,500   | \$642,115     | \$630,000    | 33           | 14              | 97%        | 34       |
| West Bayfield          | 9     | \$6,441,000   | \$715,667     | \$679,000    | 29           | 13              | 99%        | 35       |



### **Average/Median Selling Price**



## **Number of New Listings**



### Sales-to-New Listings Ratio



# **Average Days on Market**



# **Average Sales Price to List Price Ratio**





# Average/Median Selling Price



# **Number of New Listings**



Sales-to-New Listings Ratio



# **Average Days on Market**

# **Average Sales Price to List Price Ratio**

| Detached Semi-Detached Att/Row/Twnhouse Condo Townhouse Condo Apt Other Detached Semi-Detached Semi-Deta |          |               |                               |                |       |          |               |                  |                 |           |       |
|-------------------------------------------------------------------------------------------------------------------------------------------------------------------------------------------------------------------------------------------------------------------------------------------------------