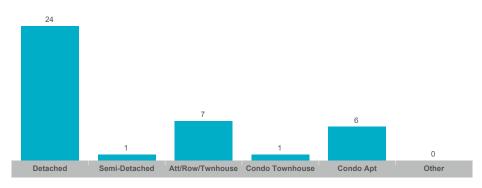

es Price to List Price Ratio**





### **Average/Median Selling Price**



### **Number of New Listings**



### Sales-to-New Listings Ratio



# **Average Days on Market**



### **Average Sales Price to List Price Ratio**





### **Average/Median Selling Price**



### **Number of New Listings**



# Sales-to-New Listings Ratio



# **Average Days on Market**



### **Average Sales Price to List Price Ratio**





### **Average/Median Selling Price**



### **Number of New Listings**



# Sales-to-New Listings Ratio



# **Average Days on Market**



# **Average Sales Price to List Price Ratio**





### **Average/Median Selling Price**



### **Number of New Listings**



Sales-to-New Listings Ratio



### **Average Days on Market**



# **Average Sales Price to List Price Ratio**





### **Average/Median Selling Price**



## **Number of New Listings**



# Sales-to-New Listings Ratio



### **Average Days on Market**



# **Average Sales Price to List Price Ratio**





### **Average/Median Selling Price**



### **Number of New Listings**



Sales-to-New Listings Ratio



# **Average Days on Market**



# **Average Sales Price to List Price Ratio**





### **Average/Median Selling Price**



### **Number of New Listings**



### Sales-to-New Listings Ratio



# **Average Days on Market**



### **Average Sales Price to List Price Ratio**





### **Average/Median Selling Price**



### **Number of New Listings**



# Sales-to-New Listings Ratio



# **Average Days on Market**



# **Average Sales Price to List Price Ratio**





### **Average/Median Selling Price*