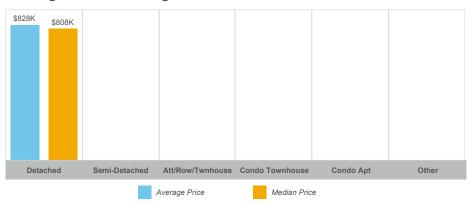

mber of New Listings**



### Sales-to-New Listings Ratio



# **Average Days on Market**



# **Average Sales Price to List Price Ratio**





# **Number of New Listings**



# **Average Days on Market**



### **Average/Median Selling Price**



### Sales-to-New Listings Ratio

| Detached | Semi-Detached | Att/Row/Twnhouse | Condo Townhouse | Condo Apt | Other |
|----------|---------------|------------------|-----------------|-----------|-------|

# **Average Sales Price to List Price Ratio**

| Detached | Semi-Detached | Att/Row/Twnhouse | Condo Townhouse | Condo Apt | Other |
|----------|---------------|------------------|-----------------|-----------|-------|
|----------|---------------|------------------|-----------------|-----------|-------|



### **Average/Median Selling Price**



### **Number of New Listings**



### Sales-to-New Listings Ratio



# **Average Days on Market**



# **Average Sales Price to List Price Ratio**





### **Average/Median Selling Price**



## **Number of New Listings**



Sales-to-New Listings Ratio



# **Average Days on Market**



### **Average Sales Price to List Price Ratio**





### **Average/Median Selling Price**



### **Number of New Listings**



### Sales-to-New Listings Ratio



# **Average Days on Market**



### **Average Sales Price to List Price Ratio**



## Barrie: Bayfield

### **Number of Transactions**



### **Average/Median Selling Price**



## **Number of New Listings**



Sales-to-New Listings Ratio



# **Average Days on Market**

# **Average Sales Price to List Price Ratio**

| Detached Semi-Detached Att/