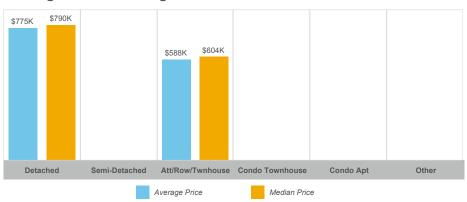

age/Median Selling Price**



### **Number of New Listings**



### Sales-to-New Listings Ratio



# **Average Days on Market**



### **Average Sales Price to List Price Ratio**





### **Average/Median Selling Price**



### **Number of New Listings**



# Sales-to-New Listings Ratio



# **Average Days on Market**



# **Average Sales Price to List Price Ratio**





### **Average/Median Selling Price**



### **Number of New Listings**



# Sales-to-New Listings Ratio



### **Average Days on Market**



### **Average Sales Price to List Price Ratio**





### **Average/Median Selling Price**



### **Number of New Listings**



### Sales-to-New Listings Ratio



# **Average Days on Market**



### **Average Sales Price to List Price Ratio**





### **Average/Median Selling Price**



### **Number of New Listings**



# Sales-to-New Listings Ratio



# **Average Days on Market**



### **Average Sales Price to List Price Ratio**





### **Average/Median Selling Price**



### **Number of New Listings**



# Sales-to-New Listings Ratio



# **Average Days on Market**



# **Average Sales Price to List Price Ratio**





### **Average/Median Selling Price**



### **Number of New Listings**



Sales-to-New Listings Ratio



### **Average Days on Market**



# **Average Sales Price to List Price Ratio**





### **Average/Median Selling Price**



## **Number of New Listings**



# Sales-to-New Listings Ratio



### **Average Days on Market**



# **Average Sales Price to List Price Ratio**





### **Average/Median Selling Price**



### **Number of New Listings**



S