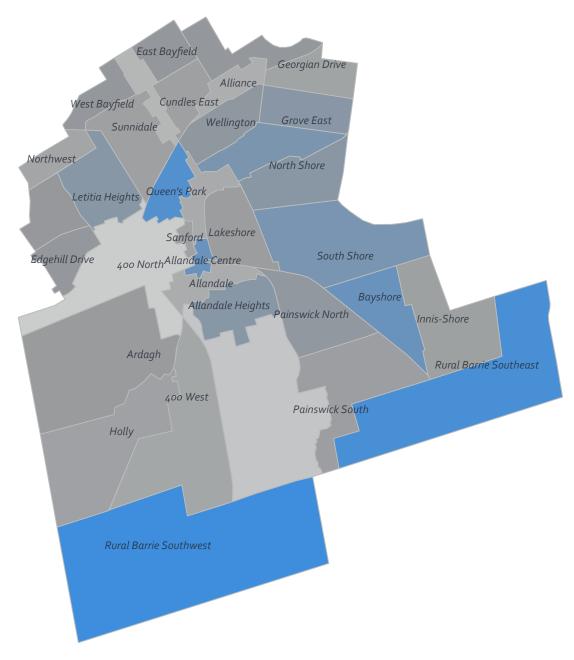

# **Barrie**

| Community         | Sales | Dollar Volume | Average Price | Median Price | New Listings | Active Listings | Avg. SP/LP | Avg. DOM |
|-------------------|-------|---------------|---------------|--------------|--------------|-----------------|------------|----------|
| 400 East          | 3     | \$2,450,000   | \$816,667     | \$845,000    | 8            | 4               | 99%        | 52       |
| 400 North         | 2     |               |               |              | 8            | 7               |            |          |
| 400 West          | 3     | \$2,102,000   | \$700,667     | \$680,000    | 26           | 13              | 99%        | 27       |
| Allandale         | 7     | \$5,146,100   | \$735,157     | \$665,100    | 21           | 13              | 98%        | 20       |
| Allandale Centre  | 1     |               |               |              | 1            | 0               |            |          |
| Allandale Heights | 12    | \$9,934,000   | \$827,833     | \$807,500    | 31           | 13              | 97%        | 31       |
| Alliance          | 3     | \$1,489,400   | \$496,467     | \$507,000    | 7            | 5               | 99%        | 28       |
| Ardagh            | 52    | \$39,886,400  | \$767,046     | \$683,250    | 184          | 100             | 97%        | 40       |
| Bayfield          | 2     |               |               |              | 6            | 4               |            |          |
| Bayshore          | 11    | \$10,307,000  | \$937,000     | \$860,000    | 31           | 17              | 97%        | 30       |
| City Centre       | 18    | \$11,011,500  | \$611,750     | \$555,500    | 61           | 37              | 96%        | 39       |
| Codrington        | 22    | \$17,369,400  | \$789,518     | \$769,750    | 47           | 25              | 97%        | 29       |
| Cundles East      | 13    | \$8,267,650   | \$635,973     | \$645,000    | 40           | 19              | 98%        | 24       |
| East Bayfield     | 11    | \$8,302,000   | \$754,727     | \$745,000    | 40           | 19              | 98%        | 17       |
| Edgehill Drive    | 9     | \$6,968,900   | \$774,322     | \$799,900    | 33           | 14              | 97%        | 46       |
| Georgian Drive    | 10    | \$7,066,000   | \$706,600     | \$722,500    | 38           | 20              | 99%        | 19       |
| Grove East        | 21    | \$15,167,500  | \$722,262     | \$730,000    | 50           | 19              | 97%        | 30       |
| Holly             | 58    | \$43,483,798  | \$749,721     | \$725,000    | 158          | 75              | 98%        | 24       |
| Innis-Shore       | 39    | \$32,253,332  | \$827,009     | \$832,000    | 133          | 74              | 97%        | 34       |
| Lakeshore         | 11    | \$7,139,715   | \$649,065     | \$619,000    | 32           | 30              | 97%        | 45       |
| Letitia Heights   | 28    | \$17,368,000  | \$620,286     | \$616,000    | 59           | 31              | 97%        | 29       |
| Little Lake       | 16    | \$11,652,300  | \$728,269     | \$737,500    | 45           | 26              | 98%        | 44       |
| North Shore       | 4     | \$4,568,000   | \$1,142,000   | \$1,162,500  | 20           | 17              | 86%        | 68       |
| Northwest         | 8     | \$6,677,618   | \$834,702     | \$825,000    | 34           | 16              | 97%        | 36       |
| Painswick North   | 18    | \$12,774,900  | \$709,717     | \$672,000    | 52           | 26              | 99%        | 29       |
| Painswick South   | 54    | \$43,400,800  | \$803,719     | \$785,000    | 139          | 78              | 97%        | 30       |