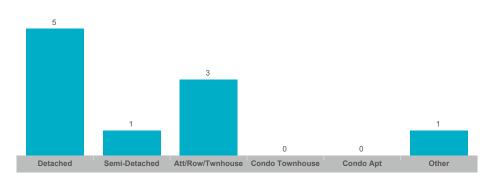

rice to List Price Ratio





### **Average/Median Selling Price**



### **Number of New Listings**



### Sales-to-New Listings Ratio



# **Average Days on Market**



### **Average Sales Price to List Price Ratio**





### **Average/Median Selling Price**



### **Number of New Listings**



# Sales-to-New Listings Ratio



# **Average Days on Market**



# **Average Sales Price to List Price Ratio**





### **Average/Median Selling Price**



### **Number of New Listings**



# Sales-to-New Listings Ratio



### **Average Days on Market**



### **Average Sales Price to List Price Ratio**





### **Average/Median Selling Price**



### **Number of New Listings**



### Sales-to-New Listings Ratio



# **Average Days on Market**



### **Average Sales Price to List Price Ratio**





### **Average/Median Selling Price**



### **Number of New Listings**



# Sales-to-New Listings Ratio



# **Average Days on Market**



### **Average Sales Price to List Price Ratio**





### **Average/Median Selling Price**



### **Number of New Listings**



# Sales-to-New Listings Ratio



# **Average Days on Market**



# **Average Sales Price to List Price Ratio**





### **Average/Median Selling Price**



### **Number of New Listings**



Sales-to-New Listings Ratio



### **Average Days on Market**



# **Average Sales Price to List Price Ratio**





### **Average/Median Selling Price**



## **Number of New Listings**



# Sales-to-New Listings Ratio



### **Average Days on Market**



# **Average Sales Price to List Price Ratio**





### **Average/Median Selling Price*