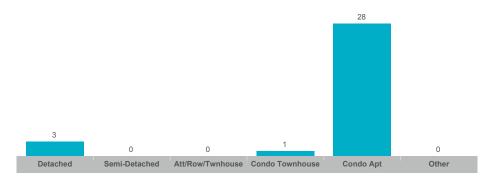

*



### **Number of New Listings**



# Sales-to-New Listings Ratio



# **Average Days on Market**



### **Average Sales Price to List Price Ratio**





### **Average/Median Selling Price**



### **Number of New Listings**



# Sales-to-New Listings Ratio



# **Average Days on Market**



# **Average Sales Price to List Price Ratio**





### **Average/Median Selling Price**



### **Number of New Listings**



Sales-to-New Listings Ratio



### **Average Days on Market**



# **Average Sales Price to List Price Ratio**





### **Average/Median Selling Price**



## **Number of New Listings**



# Sales-to-New Listings Ratio



### **Average Days on Market**



# **Average Sales Price to List Price Ratio**





### **Average/Median Selling Price**



### **Number of New Listings**



Sales-to-New Listings Ratio



# **Average Days on Market**



# **Average Sales Price to List Price Ratio**





### **Average/Median Selling Price**



### **Number of New Listings**



### Sales-to-New Listings Ratio



# **Average Days on Market**



### **Average Sales Price to List Price Ratio**





### **Average/Median Selling Price**



### **Number of New Listings**



# Sales-to-New Listings Ratio



# **Average Days on Market**



# **Average Sales Price to List Price Ratio**





### **Average/Median Selling Price**



### **Number of New Listings**



### Sales-to-New Listings Ratio



# **Average Days on Market**



# Average Sales Price to List Price Ratio





### **Average/Median Selling Price**



### **Number of New Listings**



### Sales-to-New Listings Ratio



# *