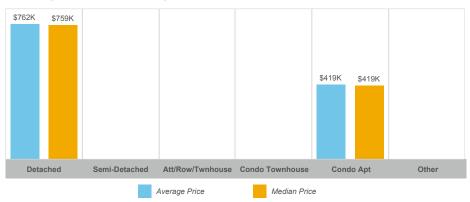

Semi-Detached Att/Row/Twnhouse Condo Townhouse Condo Apt Other



### **Average/Median Selling Price**



### **Number of New Listings**



Sales-to-New Listings Ratio



# **Average Days on Market**

# **Average Sales Price to List Price Ratio**

| Detached | Semi-Detached | Att/Row/Twnhouse | Condo Townhouse | Condo Apt | Other | Detached | Semi-Detached | Att/Row/Twnhouse | Condo Townhouse | Condo Apt | Other |
|----------|---------------|------------------|-----------------|-----------|-------|----------|---------------|------------------|-----------------|-----------|-------|
|          |               |                  |                 |           |       |          |               |                  |                 |           |       |



### **Average/Median Selling Price**



### **Number of New Listings**



Sales-to-New Listings Ratio



# **Average Days on Market**



### **Average Sales Price to List Price Ratio**





### **Average/Median Selling Price**



### **Number of New Listings**



# Sales-to-New Listings Ratio



# **Average Days on Market**



### **Average Sales Price to List Price Ratio**





### **Average/Median Selling Price**



### **Number of New Listings**



Sales-to-New Listings Ratio



# **Average Days on Market**



### **Average Sales Price to List Price Ratio**