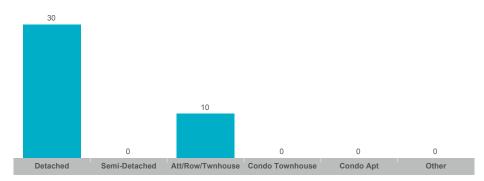

Listings Ratio



# **Average Days on Market**



# **Average Sales Price to List Price Ratio**



# Barrie: City Centre

### **Number of Transactions**



### **Average/Median Selling Price**



### **Number of New Listings**



### Sales-to-New Listings Ratio



# **Average Days on Market**



# Average Sales Price to List Price Ratio





### **Average/Median Selling Price**



### **Number of New Listings**



### Sales-to-New Listings Ratio



# **Average Days on Market**



### **Average Sales Price to List Price Ratio**





### **Average/Median Selling Price**



### **Number of New Listings**



# Sales-to-New Listings Ratio



# **Average Days on Market**



# **Average Sales Price to List Price Ratio**





### **Average/Median Selling Price**



### **Number of New Listings**



# Sales-to-New Listings Ratio



### **Average Days on Market**



### **Average Sales Price to List Price Ratio**





### **Average/Median Selling Price**



### **Number of New Listings**



### Sales-to-New Listings Ratio



# **Average Days on Market**



### **Average Sales Price to List Price Ratio**





### **Average/Median Selling Price**



### **Number of New Listings**



# Sales-to-New Listings Ratio



# **Average Days on Market**



### **Average Sales Price to List Price Ratio**





### **Average/Median Selling Price**



### **Number of New Listings**



# Sales-to-New Listings Ratio



# **Average Days on Market**



# **Average Sales Price to List Price Ratio**





### **Average/Median Selling Price**



### **Number of New Listings**



Sales-to-New Listings Ratio