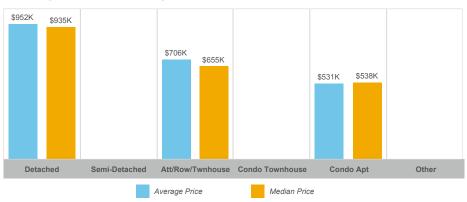

**Average/Median Selling Price**



### **Number of New Listings**



### Sales-to-New Listings Ratio



# **Average Days on Market**



### **Average Sales Price to List Price Ratio**





### **Average/Median Selling Price**



### **Number of New Listings**



# Sales-to-New Listings Ratio



# **Average Days on Market**



### **Average Sales Price to List Price Ratio**





### **Average/Median Selling Price**



### **Number of New Listings**



# Sales-to-New Listings Ratio



# **Average Days on Market**



# **Average Sales Price to List Price Ratio**





### **Average/Median Selling Price**



### **Number of New Listings**



Sales-to-New Listings Ratio



### **Average Days on Market**



# **Average Sales Price to List Price Ratio**





### **Average/Median Selling Price**



## **Number of New Listings**



# Sales-to-New Listings Ratio



### **Average Days on Market**



# **Average Sales Price to List Price Ratio**





### **Average/Median Selling Price**



### **Number of New Listings**



Sales-to-New Listings Ratio



# **Average Days on Market**



# **Average Sales Price to List Price Ratio**





### **Average/Median Selling Price**



### **Number of New Listings**



### Sales-to-New Listings Ratio



# **Average Days on Market**



### **Average Sales Price to List Price Ratio**





### **Average/Median Selling Price**



### **Number of New Listings**



# Sales-to-New Listings Ratio



# **Average Days on Market**



# **Average Sales Price to List Price Ratio**





### **Average/Median Selling Price**



### **Number of New Listings**



#