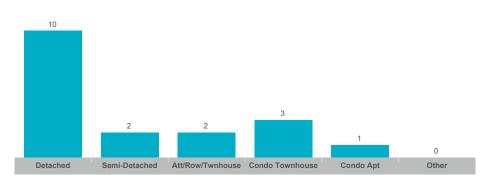

ales Price to List Price Ratio**





### **Average/Median Selling Price**



### **Number of New Listings**



### Sales-to-New Listings Ratio



# **Average Days on Market**



### **Average Sales Price to List Price Ratio**





### **Average/Median Selling Price**



### **Number of New Listings**



# Sales-to-New Listings Ratio



# **Average Days on Market**



# **Average Sales Price to List Price Ratio**





### **Average/Median Selling Price**



### **Number of New Listings**



### Sales-to-New Listings Ratio



# **Average Days on Market**



# Average Sales Price to List Price Ratio





### **Average/Median Selling Price**



### **Number of New Listings**



### Sales-to-New Listings Ratio



# **Average Days on Market**



# **Average Sales Price to List Price Ratio**





### **Average/Median Selling Price**



### **Number of New Listings**



# Sales-to-New Listings Ratio



# **Average Days on Market**



### **Average Sales Price to List Price Ratio**





### **Average/Median Selling Price**



### **Number of New Listings**



# Sales-to-New Listings Ratio



# **Average Days on Market**



### **Average Sales Price to List Price Ratio**





### **Average/Median Selling Price**



### **Number of New Listings**



### Sales-to-New Listings Ratio



# **Average Days on Market**



# **Average Sales Price to List Price Ratio**





### **Average/Median Selling Price**



### **Number of New Listings**



### Sales-to-New Listings Ratio



# **Average Days on Market**



### **Average Sales Price to List Price Ratio**





### **Average/Median Selling