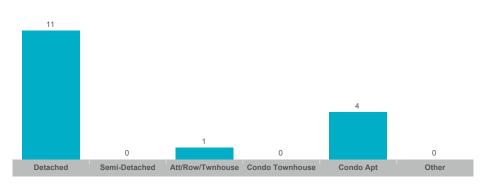

Sales Price to List Price Ratio**





### **Average/Median Selling Price**



### **Number of New Listings**



Sales-to-New Listings Ratio



### **Average Days on Market**



# **Average Sales Price to List Price Ratio**





### **Average/Median Selling Price**



## **Number of New Listings**



# Sales-to-New Listings Ratio



### **Average Days on Market**



# **Average Sales Price to List Price Ratio**





### **Average/Median Selling Price**



### **Number of New Listings**



Sales-to-New Listings Ratio



# **Average Days on Market**



# **Average Sales Price to List Price Ratio**





### **Average/Median Selling Price**



### **Number of New Listings**



### Sales-to-New Listings Ratio



# **Average Days on Market**



### **Average Sales Price to List Price Ratio**





### **Average/Median Selling Price**



### **Number of New Listings**



# Sales-to-New Listings Ratio



# **Average Days on Market**



# **Average Sales Price to List Price Ratio**





### **Average/Median Selling Price**



### **Number of New Listings**



### Sales-to-New Listings Ratio



# **Average Days on Market**



# Average Sales Price to List Price Ratio





### **Average/Median Selling Price**



### **Number of New Listings**



### Sales-to-New Listings Ratio



# **Average Days on Market**



# **Average Sales Price to List Price Ratio**





### **Average/Median Selling Price**



### **Number of New Listings**



# Sales-to-New Listings Ratio



# **Average Days on Market**



### **Average Sales Price to List Price Ratio**





### **Average/Median Selling Price**