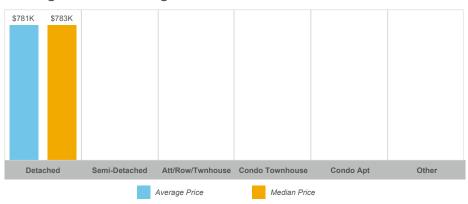

tached | Att/Row/Twnhouse | Condo Townhouse | Condo Apt | Other |



### **Average/Median Selling Price**



# **Number of New Listings**



Sales-to-New Listings Ratio



# **Average Days on Market**

# **Average Sales Price to List Price Ratio**

| Detached | Semi-Detached | Att/Row/Twnhouse | Condo Townhouse | Condo Apt | Other | Detached | Semi-Detached | Att/Row/Twnhouse | Condo Townhouse | Condo Apt | Other |
|----------|---------------|------------------|-----------------|-----------|-------|----------|---------------|------------------|-----------------|-----------|-------|
|          |               |                  |                 |           |       |          |               |                  |                 |           |       |



### **Average/Median Selling Price**



### **Number of New Listings**



### Sales-to-New Listings Ratio



# **Average Days on Market**



# **Average Sales Price to List Price Ratio**





# **Number of New Listings**



# **Average Days on Market**



### **Average/Median Selling Price**



### Sales-to-New Listings Ratio

| Detached | Semi-Detached | Att/Row/Twnhouse | Condo Townhouse | Condo Apt | Other |
|----------|---------------|------------------|-----------------|-----------|-------|

# **Average Sales Price to List Price Ratio**

| Detached | Semi-Detached | Att/Row/Twnhouse | Condo Townhouse | Condo Apt | Other |
|----------|---------------|------------------|-----------------|-----------|-------|
|----------|---------------|------------------|-----------------|-----------|-------|



### **Average/Median Selling