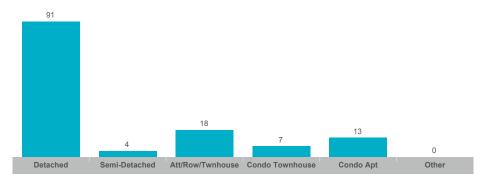

### **Number of New Listings**



### Sales-to-New Listings Ratio



# **Average Days on Market**



### **Average Sales Price to List Price Ratio**





### **Average/Median Selling Price**



### **Number of New Listings**



# Sales-to-New Listings Ratio



# **Average Days on Market**



### **Average Sales Price to List Price Ratio**





### **Average/Median Selling Price**



### **Number of New Listings**



# Sales-to-New Listings Ratio



# **Average Days on Market**



# **Average Sales Price to List Price Ratio**





### **Average/Median Selling Price**



### **Number of New Listings**



Sales-to-New Listings Ratio



### **Average Days on Market**



# **Average Sales Price to List Price Ratio**





### **Average/Median Selling Price**



## **Number of New Listings**



# Sales-to-New Listings Ratio



### **Average Days on Market**



# **Average Sales Price to List Price Ratio**





### **Average/Median Selling Price**



### **Number of New Listings**



Sales-to-New Listings Ratio



# **Average Days on Market**



# **Average Sales Price to List Price Ratio**





### **Average/Median Selling Price**



### **Number of New Listings**



### Sales-to-New Listings Ratio



# **Average Days on Market**



### **Average Sales Price to List Price Ratio**





### **Average/Median Selling Price**



### **Number of New Listings**



# Sales-to-New Listings Ratio



# **Average Days on Market**



# **Average Sales Price to List Price Ratio**





### **Average/Median Selling Price**



### **Number of New Listings**



### Sales-to-New Listings Ratio