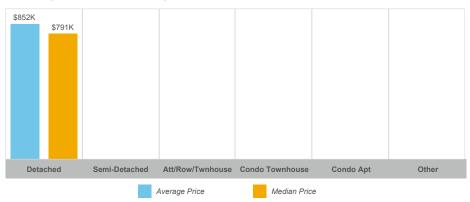

------|
|                                                                                                                                                 | Detached | Semi-Detached | Att/Row/Twnhouse | Condo Townhouse | Condo Apt | Other | Detached | Semi-Detached | Att/Row/Twnhouse | Condo Townhouse | Condo Apt | Other |



### **Average/Median Selling Price**



### **Number of New Listings**



### Sales-to-New Listings Ratio



# **Average Days on Market**



# **Average Sales Price to List Price Ratio**



# Barrie: City Centre

### **Number of Transactions**



### **Average/Median Selling Price**



### **Number of New Listings**



### Sales-to-New Listings Ratio



# **Average Days on Market**



# Average Sales Price to List Price Ratio





### **Average/Median Selling Price**



### **Number of New Listings**



### Sales-to-New Listings Ratio



# **Average Days on Market**



### **Average Sales Price to List Price Ratio**





### **Average/Median Selling Price**



### **Number of New Listings**



# Sales-to-New Listings Ratio



# **Average Days on Market**



# **Average Sales Price to List Price Ratio**





### **Average/Median Selling Price**



### **Number of New Listings**



# Sales-to-New Listings Ratio



### **Average Days on Market**



### **Average Sales Price to List Price Ratio**





### **Average/Median Selling Price**



### **Number of New Listings**



### Sales-to-New Listings Ratio



# **Average Days on Market**



### **Average Sales Price to List Price Ratio**





### **Average/Median Selling Price**



### **Number of New Listin