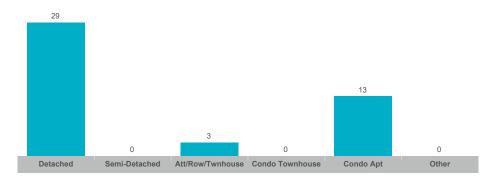

## **Number of New Listings**

# **Number of New Listings**

Sales-to-New Listings Ratio