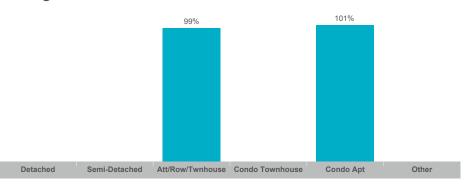

# **Average Sales Price to List Price Ratio**

| Detached | Semi-Detached | Att/Row/Twnhouse | Condo Townhouse | Condo Apt | Other | Detached | Semi-Detached | Att/Row/Twnhouse | Condo Townhouse | Condo Apt | Other |
|----------|---------------|------------------|-----------------|-----------|-------|----------|---------------|------------------|-----------------|-----------|-------|
|          |               |                  |                 |           |       |          |               |                  |                 |           |       |