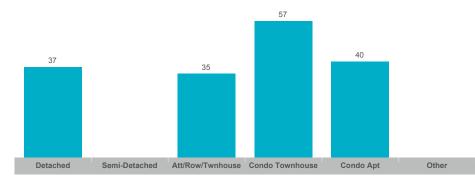

ist Price Ratio**

| Detached | Semi-Detached | Att/Row/Twnhouse | Condo Townhouse | Condo Apt | Other |
|----------|---------------|------------------|-----------------|-----------|-------|
|----------|---------------|------------------|-----------------|-----------|-------|



### **Average/Median Selling Price**



### **Number of New Listings**



### Sales-to-New Listings Ratio



# **Average Days on Market**



# **Average Sales Price to List Price Ratio**





### **Average/Median Selling Price**



## **Number of New Listings**



Sales-to-New Listings Ratio



# **Average Days on Market**



### **Average Sales Price to List Price Ratio**





### **Average/Median Selling Price**



### **Number of New Listings**



### Sales-to-New Listings Ratio



# **Average Days on Market**



### **Average Sales Price to List Price Ratio**



## Barrie: Bayfield

### **Number of Transactions**



### **Average/Median Selling Price**



## **Number of New Listings**



Sales-to-New Listings Ratio



# **Average Days on Market**

# **Average Sales Price to List Price Ratio**

| Detached Semi-Detached Att/Row/Twnhouse Condo Townhouse Condo Apt Other Detached Semi-Detached Att/Row/Twnhouse Condo Townhouse Condo Apt Other |          |               |                  |                 |           |       |          |               |                  |                 |           |       |
|-------------------------------------------------------------------------------------------------------------------------------------------------|----------|---------------|------------------|--