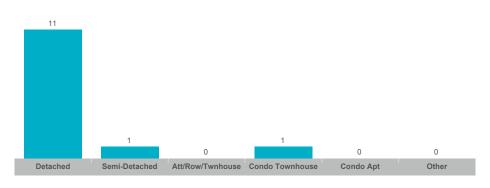

New Listings Ratio



# **Average Days on Market**

# **Average Sales Price to List Price Ratio**

| Detached | Semi-Detached | Att/Row/Twnhouse | Condo Townhouse | Condo Apt | Other | Detached | Semi-Detached | Att/Row/Twnhouse | Condo Townhouse | Condo Apt | Other |
|----------|---------------|------------------|-----------------|-----------|-------|----------|---------------|------------------|-----------------|-----------|-------|
|          |               |                  |                 |           |       |          |               |                  |                 |           |       |



### **Average/Median Selling Price**



### **Number of New Listings**



Sales-to-New Listings Ratio



# **Average Days on Market**



### **Average Sales Price to List Price Ratio**





### **Average/Median Selling Price**



### **Number of New Listings**



# Sales-to-New Listings Ratio



# **Average Days on Market**



### **Average Sales Price to List Price Ratio**





### **Average/Median Selling Price**



### **Number of New Listings**



Sales-to-New Listings Ratio



# **Average Days on Market**



### **Average Sales Price to List Price Ratio**