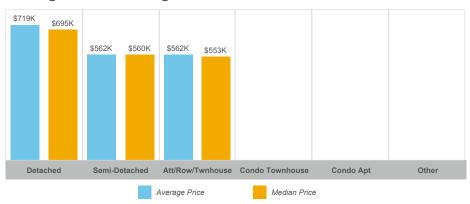

### **Average/Median Selling Price**



### **Number of New Listings**



# Sales-to-New Listings Ratio



# **Average Days on Market**



# **Average Sales Price to List Price Ratio**





### **Average/Median Selling Price**



### **Number of New Listings**



Sales-to-New Listings Ratio



### **Average Days on Market**



# **Average Sales Price to List Price Ratio**





### **Average/Median Selling Price**



## **Number of New Listings**



# Sales-to-New Listings Ratio



### **Average Days on Market**



# **Average Sales Price to List Price Ratio**





### **Average/Median Selling Price**



### **Number of New Listings**



Sales-to-New Listings Ratio



# **Average Days on Market**



# **Average Sales Price to List Price Ratio**





### **Average/Median Selling Price**



### **Number of New Listings**



### Sales-to-New Listings Ratio



# **Average Days on Market**



### **Average Sales Price to List Price Ratio**





### **Average/Median Selling Price**



### **Number of New Listings**



# Sales-to-New Listings Ratio



# **Average Days on Market**



# **Average Sales Price to List Price Ratio**





### **Average/Median Selling Price**



### **Number of New Listings**



### Sales-to-New Listings Ratio



# **Average Days on Market**



# Average Sales Price to List Price Ratio





### **Average/Median Selling Price**



### **Number of New Listings**



### Sales-to-New Listings Ratio



# **Average Days on Market**



# **Average Sales Price to List Price Ratio**





### **Average/Median Selling Price**



### **Number of New Listings**