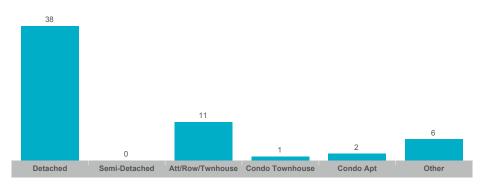

rice to List Price Ratio**





### **Average/Median Selling Price**



### **Number of New Listings**



# Sales-to-New Listings Ratio



### **Average Days on Market**



### **Average Sales Price to List Price Ratio**





### **Average/Median Selling Price**



### **Number of New Listings**



### Sales-to-New Listings Ratio



# **Average Days on Market**



### **Average Sales Price to List Price Ratio**





### **Average/Median Selling Price**



### **Number of New Listings**



# Sales-to-New Listings Ratio



# **Average Days on Market**



### **Average Sales Price to List Price Ratio**





### **Average/Median Selling Price**



### **Number of New Listings**



# Sales-to-New Listings Ratio



# **Average Days on Market**



# **Average Sales Price to List Price Ratio**





### **Average/Median Selling Price**



### **Number of New Listings**



Sales-to-New Listings Ratio



### **Average Days on Market**



# **Average Sales Price to List Price Ratio**





### **Average/Median Selling Price**



## **Number of New Listings**



# Sales-to-New Listings Ratio



### **Average Days on Market**



# **Average Sales Price to List Price Ratio**





### **Average/Median Selling Price**



### **Number of New Listings**



Sales-to-New Listings Ratio



# **Average Days on Market**



# **Average Sales Price to List Price Ratio**





### **Average/Median Selling Price**



### **Number of New Listings**



### Sales-to-New Listings Ratio



# **Average Days on Market**



### **Average Sales Price to List Price Ratio**





### **Average/Median Selling Price*