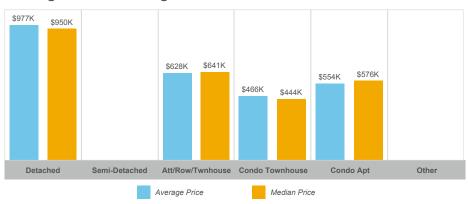

-------------|------------------|-----------------|-----------|-------|

# **Average Sales Price to List Price Ratio**

| Detached | Semi-Detached | Att/Row/Twnhouse | Condo Townhouse | Condo Apt | Other |
|----------|---------------|------------------|-----------------|-----------|-------|
|----------|---------------|------------------|-----------------|-----------|-------|



### **Average/Median Selling Price**



### **Number of New Listings**



### Sales-to-New Listings Ratio



# **Average Days on Market**



# **Average Sales Price to List Price Ratio**





### **Average/Median Selling Price**



## **Number of New Listings**



Sales-to-New Listings Ratio



# **Average Days on Market**



### **Average Sales Price to List Price Ratio**





### **Average/Median Selling Price**



### **Number of New Listings**



### Sales-to-New Listings Ratio



# **Average Days on Market**



### **Average Sales Price to List Price Ratio**



## Barrie: Bayfield

### **Number of Transactions**



### **Average/Median Selling Price**



## **Number of New Listings**



Sales-to-New Listings Ratio



# **Average Days on Market**

# **Average Sales Price to List Price Ratio**

| Detached Semi-Detached Att/Row/Twnhouse Condo Townhouse Condo Apt Other Detached Semi-Detached Att/Row/Twnhouse Condo Townhouse Condo Apt Other |          |               |                  |                 |           |       |          |               |                  |                 |           |       |
|---------------------------------------------------------------------------------------------