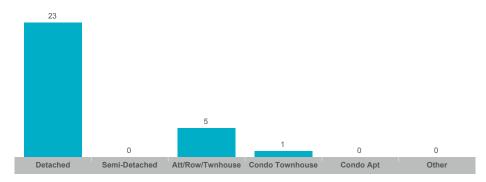

|
|----------|---------------|------------------|-----------------|-----------|-------|----------|---------------|------------------|-----------------|-----------|-------|
|          |               |                  |                 |           |       |          |               |                  |                 |           |       |



### **Average/Median Selling Price**



### **Number of New Listings**



Sales-to-New Listings Ratio



# **Average Days on Market**



### **Average Sales Price to List Price Ratio**





### **Average/Median Selling Price**



### **Number of New Listings**



# Sales-to-New Listings Ratio



# **Average Days on Market**



### **Average Sales Price to List Price Ratio**





### **Average/Median Selling Price**



### **Number of New Listings**



Sales-to-New Listings Ratio



# **Average Days on Market**



### **Average Sales Price to List Price Ratio**