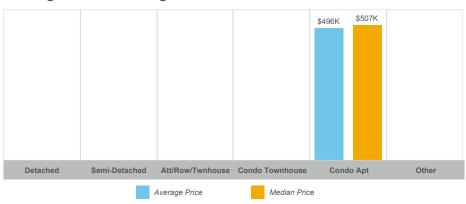

on Market**



### **Average/Median Selling Price**



### Sales-to-New Listings Ratio

| Detached | Semi-Detached | Att/Row/Twnhouse | Condo Townhouse | Condo Apt | Other |
|----------|---------------|------------------|-----------------|-----------|-------|

# **Average Sales Price to List Price Ratio**

| Detached | Semi-Detached | Att/Row/Twnhouse | Condo Townhouse | Condo Apt | Other |
|----------|---------------|------------------|-----------------|-----------|-------|
|----------|---------------|------------------|-----------------|-----------|-------|



### **Average/Median Selling Price**



### **Number of New Listings**



### Sales-to-New Listings Ratio



# **Average Days on Market**



# **Average Sales Price to List Price Ratio**





### **Average/Median Selling Price**



## **Number of New Listings**



Sales-to-New Listings Ratio



# **Average Days on Market**



### **Average Sales Price to List Price Ratio**





### **Average/Median Selling Price**



### **Number of New Listings**



### Sales-to-New Listings Ratio



# **Average Days on Market**



### **Average Sales Price to List Price Ratio**



## Barrie: Bayfield

### **Number of Transactions**



### **Average/Median Selling Price**



## **Number of New Listings**



Sales-to-New Listings Ratio



# **Average Days on Market**

# **Average Sales Price to List Price Ratio**

| Detached Semi-Detached Att/Row/Twnhouse Condo Townhouse Condo Apt Other Detached Semi-Detached Att/Row/Twnhouse Condo Townhouse Condo Apt Other |          |               |                  |                 |