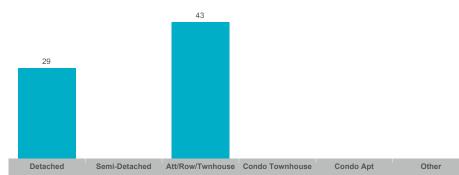

## **Number of New Listings**

# **Number of New Listings**

Sales-to-New Listings Ratio