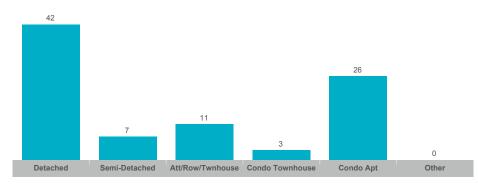

## **Number of New Listings**

# **Number of New Listings**

Sales-to-New Listings Ratio

### **Number of New Listings**