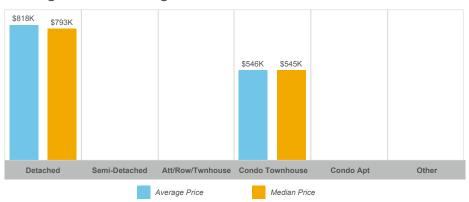

# **Average/Median Selling Price**



### **Number of New Listings**



### Sales-to-New Listings Ratio



# **Average Days on Market**



### **Average Sales Price to List Price Ratio**





### **Average/Median Selling Price**



### **Number of New Listings**



# Sales-to-New Listings Ratio



# **Average Days on Market**



# **Average Sales Price to List Price Ratio**





### **Average/Median Selling Price**



### **Number of New Listings**



### Sales-to-New Listings Ratio



# **Average Days on Market**



# Average Sales Price to List Price Ratio





### **Average/Median Selling Price**



### **Number of New Listings**



### Sales-to-New Listings Ratio



# **Average Days on Market**



# **Average Sales Price to List Price Ratio**





### **Average/Median Selling Price**



### **Number of New Listings**



# Sales-to-New Listings Ratio



# **Average Days on Market**



### **Average Sales Price to List Price Ratio**





### **Average/Median Selling Price**



### **Number of New Listings**



# Sales-to-New Listings Ratio



# **Average Days on Market**



### **Average Sales Price to List Price Ratio**





### **Average/Median Selling Price**



### **Number of New Listings**



### Sales-to-New Listings Ratio



# **Average Days on Market**



# **Average Sales Price to List Price Ratio**





### **Average/Median Selling Price**



### **Number of New Listings**



### Sales-to-New Listings Ratio



# **Average Days on Market**



### **Average Sales Price to List Price Ratio**





### **Average/Median Selling Price**



# **Number of New Listings**