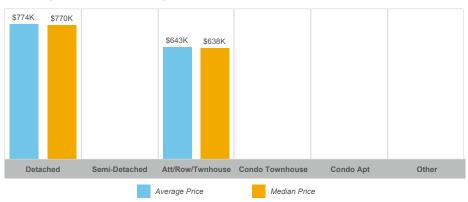

ondo Townhouse | Condo Apt | Other |
|----------|---------------|------------------|-----------------|-----------|-------|----------|---------------|------------------|-----------------|-----------|-------|
|          |               |                  |                 |           |       |          |               |                  |                 |           |       |



### **Average/Median Selling Price**



### **Number of New Listings**



Sales-to-New Listings Ratio



# **Average Days on Market**



### **Average Sales Price to List Price Ratio**





### **Average/Median Selling Price**



### **Number of New Listings**



# Sales-to-New Listings Ratio



# **Average Days on Market**



### **Average Sales Price to List Price Ratio**





### **Average/Median Selling Price**



### **Number of New Listings**



Sales-to-New Listings Ratio



# **Average Days on Market**



### **Average Sales Price to List Price Ratio**