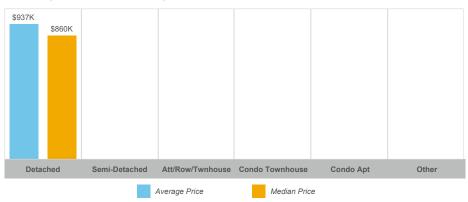

|                 |           |       |          |               |                  |                 |           |       |
|-------------------------------------------------------------------------------------------------------------------------------------------------|----------|---------------|------------------|-----------------|-----------|-------|----------|---------------|------------------|-----------------|-----------|-------|
|                                                                                                                                                 | Detached | Semi-Detached | Att/Row/Twnhouse | Condo Townhouse | Condo Apt | Other | Detached | Semi-Detached | Att/Row/Twnhouse | Condo Townhouse | Condo Apt | Other |



### **Average/Median Selling Price**



### **Number of New Listings**



### Sales-to-New Listings Ratio



# **Average Days on Market**



# **Average Sales Price to List Price Ratio**



# Barrie: City Centre

### **Number of Transactions**



### **Average/Median Selling Price**



### **Number of New Listings**



### Sales-to-New Listings Ratio



# **Average Days on Market**



# Average Sales Price to List Price Ratio





### **Average/Median Selling Price**



### **Number of New Listings**



### Sales-to-New Listings Ratio



# **Average Days on Market**



### **Average Sales Price to List Price Ratio**





### **Average/Median Selling Price**



### **Number of New Listings**



# Sales-to-New Listings Ratio



# **Average Days on Market**



# **Average Sales Price to List Price Ratio**





### **Average/Media