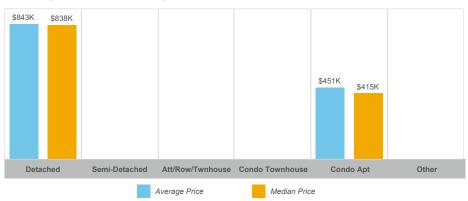

## **Average/Median Selling Price**



### **Number of New Listings**



Sales-to-New Listings Ratio



### **Average Days on Market**



# **Average Sales Price to List Price Ratio**





### **Average/Median Selling Price**



## **Number of New Listings**



# Sales-to-New Listings Ratio



### **Average Days on Market**



# **Average Sales Price to List Price Ratio**





### **Average/Median Selling Price**



### **Number of New Listings**



Sales-to-New Listings Ratio



# **Average Days on Market**



# **Average Sales Price to List Price Ratio**





### **Average/Median Selling Price**



### **Number of New Listings**



### Sales-to-New Listings Ratio



# **Average Days on Market**



### **Average Sales Price to List Price Ratio**





### **Average/Median Selling Price**



### **Number of New Listings**



# Sales-to-New Listings Ratio



# **Average Days on Market**



# **Average Sales Price to List Price Ratio**





### **Average/Median Selling Price**



### **Number of New Listings**



### Sales-to-New Listings Ratio



# **Average Days on Market**



# Average Sales Price to List Price Ratio





### **Average/Median Selling Price**



### **Number of New Listings**



### Sales-to-New Listings Ratio



# **Average Days on Market**



# **Average Sales Price to List Price Ratio**





### **Average/Median Selling Price**



### **Number of New Listings**



# Sales-to-New Listings Ratio



# **Average Days on Market**



### **Average Sales Price to List Price Ratio**





### **Average/Median Selling Price**



### **Number of New Listings**



#