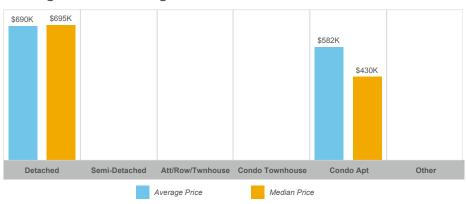

--------------------------|----------|---------------|------------------|-----------------|-----------|-------|----------|---------------|------------------|-----------------|-----------|-------|
|                                                                                                                                                 | Detached | Semi-Detached | Att/Row/Twnhouse | Condo Townhouse | Condo Apt | Other | Detached | Semi-Detached | Att/Row/Twnhouse | Condo Townhouse | Condo Apt | Other |



### **Average/Median Selling Price**



### **Number of New Listings**



### Sales-to-New Listings Ratio



# **Average Days on Market**



# **Average Sales Price to List Price Ratio**



# Barrie: City Centre

### **Number of Transactions**



### **Average/Median Selling Price**



### **Number of New Listings**



### Sales-to-New Listings Ratio



# **Average Days on Market**



# Average Sales Price to List Price Ratio





### **Average/Median Selling Price**



### **Number of New Listings**



### Sales-to-New Listings Ratio



# **Average Days on Market**



### **Average Sales Price to List Price Ratio**





### **Average/Median Selling Price**



### **Number of New Listings**



# Sales-to-New Listings Ratio



# **Average Days on Market**



# **Average Sales Price to List Price Ratio**





### **Average/Median Selling Price**



### **Number of New Listings**



# Sales-to-New Listings Ratio



### **Average Days on Market**



### **Average Sales Price to List Price Ratio**





### **Average/Median Selling Price**



### **Number of New Listings**