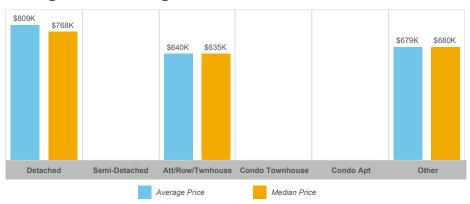

erage/Median Selling Price**



### **Number of New Listings**



# Sales-to-New Listings Ratio



### **Average Days on Market**



### **Average Sales Price to List Price Ratio**





### **Average/Median Selling Price**



### **Number of New Listings**



### Sales-to-New Listings Ratio



# **Average Days on Market**



### **Average Sales Price to List Price Ratio**





### **Average/Median Selling Price**



### **Number of New Listings**



# Sales-to-New Listings Ratio



# **Average Days on Market**



### **Average Sales Price to List Price Ratio**





### **Average/Median Selling Price**



### **Number of New Listings**



# Sales-to-New Listings Ratio



# **Average Days on Market**



# **Average Sales Price to List Price Ratio**





### **Average/Median Selling Price**



### **Number of New Listings**



Sales-to-New Listings Ratio



### **Average Days on Market**



# **Average Sales Price to List Price Ratio**





### **Average/Median Selling Price**



## **Number of New Listings**



# Sales-to-New Listings Ratio



### **Average Days on Market**



# **Average Sales Price to List Price Ratio**





### **Average/Median Selling Price**



### **Number of New Listings**



Sales-to-New Listings Ratio



# **Average Days on Market**



# **Average Sales Price to List Price Ratio**





### **Average/Median Selling Price**



### **Number of New Listings**



### Sales-to-New Listings Ratio



# **Average Days on Market**



### **Average Sales Price to List Price Ratio**





### **Average/Median Selling Price**



### **Number of New Listings**



#