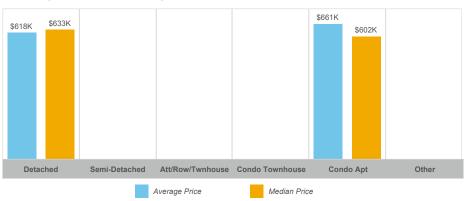

## **Average/Median Selling Price**



### **Number of New Listings**



# Sales-to-New Listings Ratio



# **Average Days on Market**



### **Average Sales Price to List Price Ratio**





### **Average/Median Selling Price**



### **Number of New Listings**



# Sales-to-New Listings Ratio



# **Average Days on Market**



# **Average Sales Price to List Price Ratio**





### **Average/Median Selling Price**



### **Number of New Listings**



Sales-to-New Listings Ratio



### **Average Days on Market**



# **Average Sales Price to List Price Ratio**





### **Average/Median Selling Price**



## **Number of New Listings**



# Sales-to-New Listings Ratio



### **Average Days on Market**



# **Average Sales Price to List Price Ratio**





### **Average/Median Selling Price**



### **Number of New Listings**



Sales-to-New Listings Ratio



# **Average Days on Market**



# **Average Sales Price to List Price Ratio**





### **Average/Median Selling Price**



### **Number of New Listings**



### Sales-to-New Listings Ratio



# **Average Days on Market**



### **Average Sales Price to List Price Ratio**





### **Average/Median Selling Price**



### **Number of New Listings**



# Sales-to-New Listings Ratio



# **Average Days on Market**



# **Average Sales Price to List Price Ratio**





### **Average/Median Selling Price**



### **Number of New Listings**



### Sales-to-New Listings Ratio



# **Average Days on Market**



# Average Sales Price to List Price Ratio





### **Average/Median Selling Price**



### **Number of New Listings**



###