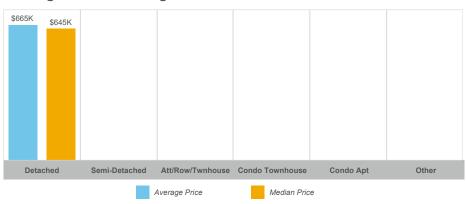

n Market**

# **Average Sales Price to List Price Ratio**

| Detached | Semi-Detached | Att/Row/Twnhouse | Condo Townhouse | Condo Apt | Other | Detached | Semi-Detached | Att/Row/Twnhouse | Condo Townhouse | Condo Apt | Other |
|----------|---------------|------------------|-----------------|-----------|-------|----------|---------------|------------------|-----------------|-----------|-------|
|          |               |                  |                 |           |       |          |               |                  |                 |           |       |



### **Average/Median Selling Price**



### **Number of New Listings**



Sales-to-New Listings Ratio



# **Average Days on Market**



### **Average Sales Price to List Price Ratio**





### **Average/Median Selling Price**



### **Number of New Listings**



# Sales-to-New Listings Ratio



# **Average Days on Market**



### **Average Sales Price to List Price Ratio**





### **Average/Median Selling Price**



### **Number of New Listings**



Sales-to-New Listings Ratio



# **Average Days on Market**



### **Average Sales Price to List Price Ratio**