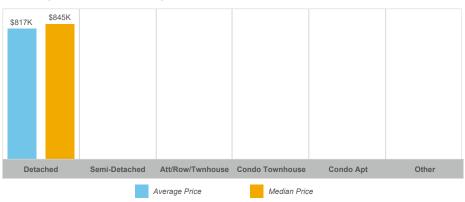

| 1            | 1               |            |          |
| Sanford                | 0     |               |               |              | 0            | 0               |            |          |
| South Shore            | 2     |               |               |              | 17           | 12              |            |          |
| Sunnidale              | 17    | \$10,900,800  | \$641,224     | \$722,000    | 32           | 16              | 98%        | 30       |
| Wellington             | 13    | \$8,347,500   | \$642,115     | \$630,000    | 33           | 14              | 97%        | 34       |
| West Bayfield          | 9     | \$6,441,000   | \$715,667     | \$679,000    | 29           | 13              | 99%        | 35       |



### **Average/Median Selling Price**



## **Number of New Listings**



### Sales-to-New Listings Ratio



# **Average Days on Market**



# **Average Sales Price to List Price Ratio**





# Average/Median Selling Price



# **Number of New Listings**



Sales-to-New Listings Ratio



# **Average Days on Market**

# **Average Sales Price to List Price Ratio**

| Detached Semi-Detached Att/Row/Twnhouse Condo Townhouse Condo Apt Other Detached Semi-Detached Semi-Deta |          |               |                               |                |       |          |               |                  |                 |           |       |
|---------------------------------------------------------------------------------------------------------------------------------------------------------------------------------------------------