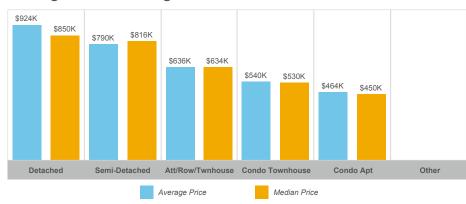

### **Average/Median Selling Price**



### **Number of New Listings**



# Sales-to-New Listings Ratio



# **Average Days on Market**



# **Average Sales Price to List Price Ratio**





### **Average/Median Selling Price**



### **Number of New Listings**



### Sales-to-New Listings Ratio



# **Average Days on Market**



# Average Sales Price to List Price Ratio





### **Average/Median Selling Price**



### **Number of New Listings**



### Sales-to-New Listings Ratio



# **Average Days on Market**



# **Average Sales Price to List Price Ratio**





### **Average/Median Selling Price**



### **Number of New Listings**



# Sales-to-New Listings Ratio



# **Average Days on Market**



### **Average Sales Price to List Price Ratio**





### **Average/Median Selling Price**



### **Number of New Listings**



# Sales-to-New Listings Ratio



# **Average Days on Market**



### **Average Sales Price to List Price Ratio**





### **Average/Median Selling Price**



### **Number of New Listings**



### Sales-to-New Listings Ratio



# **Average Days on Market**



# **Average Sales Price to List Price Ratio**





### **Average/Median Selling Price**



### **Number of New Listings**



### Sales-to-New Listings Ratio



# **Average Days on Market**



### **Average Sales Price to List Price Ratio**





### **Average/Median Selling Price**



# **Number of New Listings**



### Sales-to-New Listings Ratio



### **Average Days on Market**



### **Average Sales Price to List Price Ratio**





## Average/Median Selling Price



## **Number of New Listings**