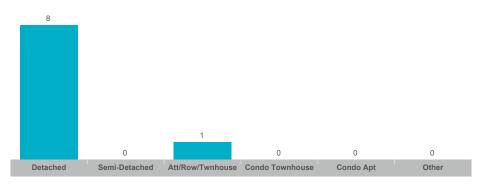

### **Number of Transactions**



### **Average/Median Selling Price**



### **Number of New Listings**



### Sales-to-New Listings Ratio



# **Average Days on Market**



# Average Sales Price to List Price Ratio





### **Average/Median Selling Price**



### **Number of New Listings**



### Sales-to-New Listings Ratio



# **Average Days on Market**



### **Average Sales Price to List Price Ratio**





### **Average/Median Selling Price**



### **Number of New Listings**



# Sales-to-New Listings Ratio



# **Average Days on Market**



# **Average Sales Price to List Price Ratio**





### **Average/Median Selling Price**



### **Number of New Listings**



# Sales-to-New Listings Ratio



### **Average Days on Market**



### **Average Sales Price to List Price Ratio**





### **Average/Median Selling Price**



### **Number of New Listings**



### Sales-to-New Listings Ratio



# **Average Days on Market**



### **Average Sales Price to List Price Ratio**





### **Average/Median Selling Price**



### **Number of New Listings**



# Sales-to-New Listings Ratio



# **Average Days on Market**



### **Average Sales Price to List Price Ratio**





### **Average/Median Selling Price**



### **Number of New Listings**



# Sales-to-New Listings Ratio



# **Average Days on Market**



# **Average Sales Price to List Price Ratio**





### **Average/Median Selling Price**



### **Number of New Listings**



Sales-to-New Listings Ratio



### **Average Days on Market**



# **Average Sales Price to List Price Ratio**





### **Average/Median Selling Pri