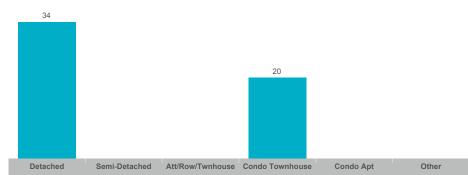

## **Number of New Listings**

# **Number of New Listings**

Sales-to-New Listings Ratio