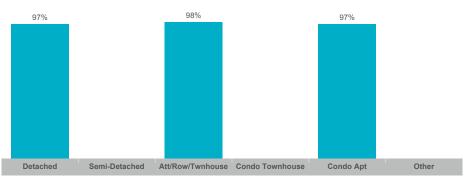

# **Average Sales Price to List Price Ratio**

| Detached | Semi-Detached | Att/Row/Twnhouse | Condo Townhouse | Condo Apt | Other | Detached | Semi-Detached | Att/Row/Twnhouse | Condo Townhouse | Condo Apt | Other |
|----------|---------------|------------------|-----------------|-----------|-------|----------|---------------|------------------|-----------------|-----------|-------|
|          |               |                  |                 |           |       |          |               |                  |                 |           |       |