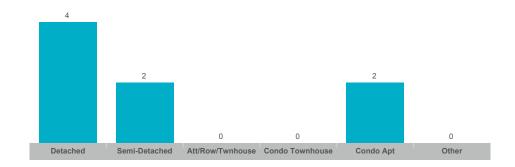

| 2     |               |               |              | 17           | 12              |            |          |
| Sunnidale              | 17    | \$10,900,800  | \$641,224     | \$722,000    | 32           | 16              | 98%        | 30       |
| Wellington             | 13    | \$8,347,500   | \$642,115     | \$630,000    | 33           | 14              | 97%        | 34       |
| West Bayfield          | 9     | \$6,441,000   | \$715,667     | \$679,000    | 29           | 13              | 99%        | 35       |



### **Average/Median Selling Price**



## **Number of New Listings**



### Sales-to-New Listings Ratio



# **Average Days on Market**



# **Average Sales Price to List Price Ratio**





# Average/Median Selling Price



# **Number of New Listings**



Sales-to-New Listings Ratio



# **Average Days on Market**

# **Average Sales Price to List Price Ratio**

| Detached Semi-Detached Att/Row/Twnhouse Condo Townhouse Condo Apt Other Detached Semi-Detached Semi-Deta |          |               |                               |                |       |          |               |                  |                 |           |       |
|----------------------------------------------------------------------------------------------------------------------------------------------------------------------------------------------------------------------------------------------------------------------------------------------------------------------------------------------------------------------------------------------------------------------------