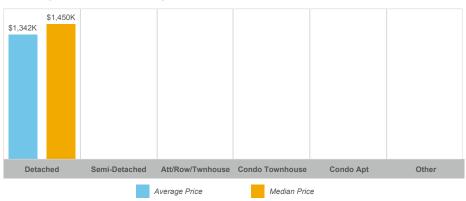

## **Average/Median Selling Price**



## **Number of New Listings**



# Sales-to-New Listings Ratio



### **Average Days on Market**



# **Average Sales Price to List Price Ratio**





### **Average/Median Selling Price**



### **Number of New Listings**



Sales-to-New Listings Ratio



# **Average Days on Market**



# **Average Sales Price to List Price Ratio**





### **Average/Median Selling Price**



### **Number of New Listings**



### Sales-to-New Listings Ratio



# **Average Days on Market**



### **Average Sales Price to List Price Ratio**





### **Average/Median Selling Price**



### **Number of New Listings**



# Sales-to-New Listings Ratio



# **Average Days on Market**



# **Average Sales Price to List Price Ratio**





### **Average/Median Selling Price**



### **Number of New Listings**



### Sales-to-New Listings Ratio



# **Average Days on Market**



# Average Sales Price to List Price Ratio





### **Average/Median Selling Price**



### **Number of New Listings**



### Sales-to-New Listings Ratio



# **Average Days on Market**



# **Average Sales Price to List Price Ratio**





### **Average/Median Selling Price**



### **Number of New Listings**



# Sales-to-New Listings Ratio



# **Average Days on Market**



### **Average Sales Price to List Price Ratio**





### **Average/Median Selling Price**



### **Number of New Listings**



# Sales-to-New Listings Ratio



# **Average Days on Market**



### **Average Sales Price to List Price Ratio**





### **Average/Median Selling Price**



### **Number of New Listings**