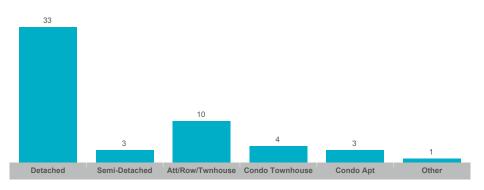

Sales Price to List Price Ratio**





### **Average/Median Selling Price**



### **Number of New Listings**



# Sales-to-New Listings Ratio



# **Average Days on Market**



# **Average Sales Price to List Price Ratio**





### **Average/Median Selling Price**



### **Number of New Listings**



### Sales-to-New Listings Ratio



# **Average Days on Market**



# Average Sales Price to List Price Ratio





### **Average/Median Selling Price**



### **Number of New Listings**



### Sales-to-New Listings Ratio



# **Average Days on Market**



# **Average Sales Price to List Price Ratio**





### **Average/Median Selling Price**



### **Number of New Listings**



# Sales-to-New Listings Ratio



# **Average Days on Market**



### **Average Sales Price to List Price Ratio**





### **Average/Median Selling Price**



### **Number of New Listings**



# Sales-to-New Listings Ratio



# **Average Days on Market**



### **Average Sales Price to List Price Ratio**





### **Average/Median Selling Price**



### **Number of New Listings**



### Sales-to-New Listings Ratio



# **Average Days on Market**



# **Average Sales Price to List Price Ratio**





### **Average/Median Selling Price**



### **Number of New Listings**



### Sales-to-New Listings Ratio



# **Average Days on Market**



### **Average Sales Price to List Price Ratio**





### **Average/Median Selling Price**



# **Number of New Listings**



### Sales-to-New Listings Ratio



### **Average Days on Market**



### **Average Sales Price to List Price Ratio**





## Average/Median Selling