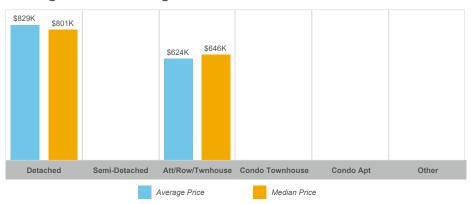

ew Listings**



### Sales-to-New Listings Ratio



# **Average Days on Market**



# **Average Sales Price to List Price Ratio**



# Barrie: City Centre

### **Number of Transactions**



### **Average/Median Selling Price**



### **Number of New Listings**



### Sales-to-New Listings Ratio



# **Average Days on Market**



# Average Sales Price to List Price Ratio





### **Average/Median Selling Price**



### **Number of New Listings**



### Sales-to-New Listings Ratio



# **Average Days on Market**



### **Average Sales Price to List Price Ratio**





### **Average/Median Selling Price**



### **Number of New Listings**



# Sales-to-New Listings Ratio



# **Average Days on Market**



# **Average Sales Price to List Price Ratio**





### **Average/Median Selling Price**



### **Number of New Listings**



# Sales-to-New Listings Ratio



### **Average Days on Market**



### **Average Sales Price to List Price Ratio**





### **Average/Median Selling Price**



### **Number of New Listings**



### Sales-to-New Listings Ratio



# **Average Days on Market**



### **Average Sales Price to List Price Ratio**





### **Average/Median Selling Price**



### **Number of New Listings**



# Sales-to-New Listings Ratio



# **Average Days on Market**



### **Average Sales Price to List Price Ratio**





### **Average/Median Selling Price**



### **Number of New Listings**



# Sales-to-New Listings Ratio



# **Average Days on Market**



# **Average Sales Price to List Price Ratio**





### **Average/Median Selling Price**



### **Number of New Listings