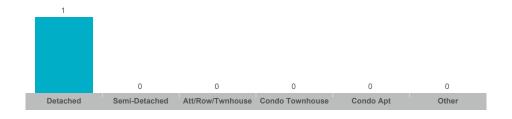

# Sales-to-New Listings Ratio

## Sales-to-New Listings Ratio

#### Sales-to-New Listings Ratio