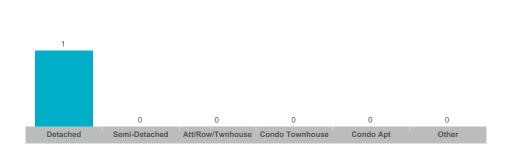

# Sales-to-New Listings Ratio

## Sales-to-New Listings Ratio

#### Sales-to-New Listings Ratio