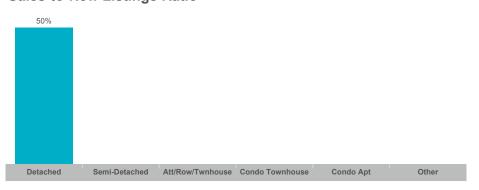

## **Number of New Listings**

Sales-to-New Listings Ratio

# Sales-to-New Listings Ratio