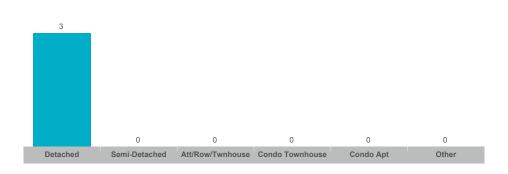

# Number of Transactions 0 0 0 0 0 0 0 Detached Semi-Detached Att/Row/Twnhouse Condo Townhouse Condo Apt Other

## Severn

| Community    | Sales | Dollar Volume | Average Price | Median Price | New Listings | Active Listings | Avg. SP/LP | Avg. DOM |
|--------------|-------|---------------|---------------|--------------|--------------|-----------------|------------|----------|
| Ardtrea      | 0     | •             |               |              | 1            | 1               |            |          |
| Bass Lake    | 1     |               |               |              | 3            | 2               |            |          |
| Coldwater    | 3     | \$2,895,000   | \$965,000     | \$940,000    | 17           | 16              | 97%        | 58       |
| Fesserton    | 2     |               |               |              | 2            | 2               |            |          |
| Marchmont    | 2     |               |               |              | 4            | 2               |            |          |
| Port Severn  | 1     |               |               |              | 4            | 4               |            |          |
| Rural Severn | 20    | \$22,547,000  | \$1,127,350   | \$1,195,000  | 62           | 42              | 95%        | 58       |
| Washago      | 3     | \$2,967,500   | \$989,167     | \$957,500    | 10           | 8               | 98%        | 40       |
| West Shore   | 14    | \$10,675,425  | \$762,530     | \$665,000    | 28           | 21              | 95%        | 39       |