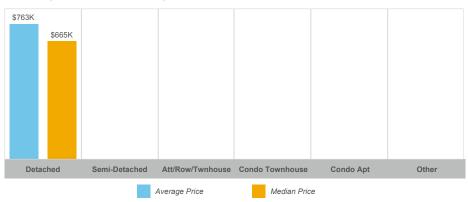

# Average/Median Selling Price

## Severn

| Community    | Sales | Dollar Volume | Average Price | Median Price | New Listings | Active Listings | Avg. SP/LP | Avg. DOM |
|--------------|-------|---------------|---------------|--------------|--------------|-----------------|------------|----------|
| Ardtrea      | 0     | •             |               |              | 1            | 1               |            |          |
| Bass Lake    | 1     |               |               |              | 3            | 2               |            |          |
| Coldwater    | 3     | \$2,895,000   | \$965,000     | \$940,000    | 17           | 16              | 97%        | 58       |
| Fesserton    | 2     |               |               |              | 2            | 2               |            |          |
| Marchmont    | 2     |               |               |              | 4            | 2               |            |          |
| Port Severn  | 1     |               |               |              | 4            | 4               |            |          |
| Rural Severn | 20    | \$22,547,000  | \$1,127,350   | \$1,195,000  | 62           | 42              | 95%        | 58       |
| Washago      | 3     | \$2,967,500   | \$989,167     | \$957,500    | 10           | 8               | 98%        | 40       |
| West Shore   | 14    | \$10,675,425  | \$762,530     | \$665,000    | 28           | 21              | 95%        | 39       |