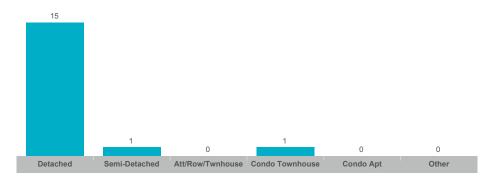

## Severn

| Community    | Sales | Dollar Volume | Average Price | Median Price | New Listings | Active Listings | Avg. SP/LP | Avg. DOM |
|--------------|-------|---------------|---------------|--------------|--------------|-----------------|------------|----------|
| Ardtrea      | 0     | •             |               |              | 1            | 1               |            |          |
| Bass Lake    | 1     |               |               |              | 3            | 2               |            |          |
| Coldwater    | 3     | \$2,895,000   | \$965,000     | \$940,000    | 17           | 16              | 97%        | 58       |
| Fesserton    | 2     |               |               |              | 2            | 2               |            |          |
| Marchmont    | 2     |               |               |              | 4            | 2               |            |          |
| Port Severn  | 1     |               |               |              | 4            | 4               |            |          |
| Rural Severn | 20    | \$22,547,000  | \$1,127,350   | \$1,195,000  | 62           | 42              | 95%        | 58       |
| Washago      | 3     | \$2,967,500   | \$989,167     | \$957,500    | 10           | 8               | 98%        | 40       |
| West Shore   | 14    | \$10,675,425  | \$762,530     | \$665,000    | 28           | 21              | 95%        | 39       |