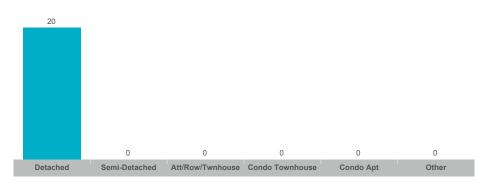

## Severn

| Community    | Sales | Dollar Volume | Average Price | Median Price | New Listings | Active Listings | Avg. SP/LP | Avg. DOM |
|--------------|-------|---------------|---------------|--------------|--------------|-----------------|------------|----------|
| Ardtrea      | 0     | •             |               |              | 1            | 1               |            |          |
| Bass Lake    | 1     |               |               |              | 3            | 2               |            |          |
| Coldwater    | 3     | \$2,895,000   | \$965,000     | \$940,000    | 17           | 16              | 97%        | 58       |
| Fesserton    | 2     |               |               |              | 2            | 2               |            |          |
| Marchmont    | 2     |               |               |              | 4            | 2               |            |          |
| Port Severn  | 1     |               |               |              | 4            | 4               |            |          |
| Rural Severn | 20    | \$22,547,000  | \$1,127,350   | \$1,195,000  | 62           | 42              | 95%        | 58       |
| Washago      | 3     | \$2,967,500   | \$989,167     | \$957,500    | 10           | 8               | 98%        | 40       |
| West Shore   | 14    | \$10,675,425  | \$762,530     | \$665,000    | 28           | 21              | 95%        | 39       |