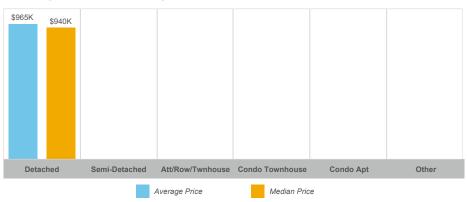

## Severn

| Community    | Sales | Dollar Volume | Average Price | Median Price | New Listings | Active Listings | Avg. SP/LP | Avg. DOM |
|--------------|-------|---------------|---------------|--------------|--------------|-----------------|------------|----------|
| Ardtrea      | 0     | •             |               |              | 1            | 1               |            |          |
| Bass Lake    | 1     |               |               |              | 3            | 2               |            |          |
| Coldwater    | 3     | \$2,895,000   | \$965,000     | \$940,000    | 17           | 16              | 97%        | 58       |
| Fesserton    | 2     |               |               |              | 2            | 2               |            |          |
| Marchmont    | 2     |               |               |              | 4            | 2               |            |          |
| Port Severn  | 1     |               |               |              | 4            | 4               |            |          |
| Rural Severn | 20    | \$22,547,000  | \$1,127,350   | \$1,195,000  | 62           | 42              | 95%        | 58       |
| Washago      | 3     | \$2,967,500   | \$989,167     | \$957,500    | 10           | 8               | 98%        | 40       |
| West Shore   | 14    | \$10,675,425  | \$762,530     | \$665,000    | 28           | 21              | 95%        | 39       |