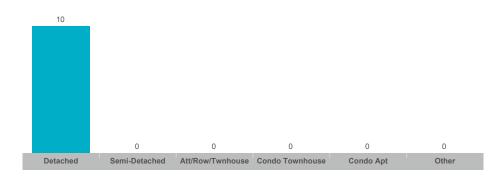

# **Number of New Listings**

## Severn

| Community    | Sales | Dollar Volume | Average Price | Median Price | New Listings | Active Listings | Avg. SP/LP | Avg. DOM |
|--------------|-------|---------------|---------------|--------------|--------------|-----------------|------------|----------|
| Ardtrea      | 0     | •             |               |              | 1            | 1               |            |          |
| Bass Lake    | 1     |               |               |              | 3            | 2               |            |          |
| Coldwater    | 3     | \$2,895,000   | \$965,000     | \$940,000    | 17           | 16              | 97%        | 58       |
| Fesserton    | 2     |               |               |              | 2            | 2               |            |          |
| Marchmont    | 2     |               |               |              | 4            | 2               |            |          |
| Port Severn  | 1     |               |               |              | 4            | 4               |            |          |
| Rural Severn | 20    | \$22,547,000  | \$1,127,350   | \$1,195,000  | 62           | 42              | 95%        | 58       |
| Washago      | 3     | \$2,967,500   | \$989,167     | \$957,500    | 10           | 8               | 98%        | 40       |
| West Shore   | 14    | \$10,675,425  | \$762,530     | \$665,000    | 28           | 21              | 95%        | 39       |