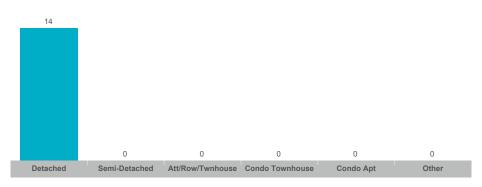

# Number of Transactions 0 0 0 0 0 0 0 Detached Semi-Detached Att/Row/Twnhouse Condo Townhouse Condo Apt Other

## Severn

| Community    | Sales | Dollar Volume | Average Price | Median Price | New Listings | Active Listings | Avg. SP/LP | Avg. DOM |
|--------------|-------|---------------|---------------|--------------|--------------|-----------------|------------|----------|
| Ardtrea      | 0     | •             |               |              | 1            | 1               |            |          |
| Bass Lake    | 1     |               |               |              | 3            | 2               |            |          |
| Coldwater    | 3     | \$2,895,000   | \$965,000     | \$940,000    | 17           | 16              | 97%        | 58       |
| Fesserton    | 2     |               |               |              | 2            | 2               |            |          |
| Marchmont    | 2     |               |               |              | 4            | 2               |            |          |
| Port Severn  | 1     |               |               |              | 4            | 4               |            |          |
| Rural Severn | 20    | \$22,547,000  | \$1,127,350   | \$1,195,000  | 62           | 42              | 95%        | 58       |
| Washago      | 3     | \$2,967,500   | \$989,167     | \$957,500    | 10           | 8               | 98%        | 40       |
| West Shore   | 14    | \$10,675,425  | \$762,530     | \$665,000    | 28           | 21              | 95%        | 39       |