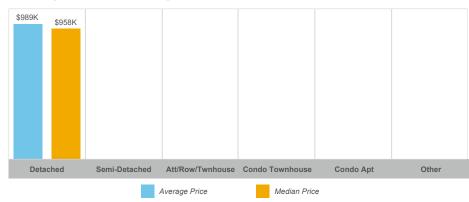

# Average/Median Selling Price

## Severn

| Community    | Sales | Dollar Volume | Average Price | Median Price | New Listings | Active Listings | Avg. SP/LP | Avg. DOM |
|--------------|-------|---------------|---------------|--------------|--------------|-----------------|------------|----------|
| Ardtrea      | 0     | •             |               |              | 1            | 1               |            |          |
| Bass Lake    | 1     |               |               |              | 3            | 2               |            |          |
| Coldwater    | 3     | \$2,895,000   | \$965,000     | \$940,000    | 17           | 16              | 97%        | 58       |
| Fesserton    | 2     |               |               |              | 2            | 2               |            |          |
| Marchmont    | 2     |               |               |              | 4            | 2               |            |          |
| Port Severn  | 1     |               |               |              | 4            | 4               |            |          |
| Rural Severn | 20    | \$22,547,000  | \$1,127,350   | \$1,195,000  | 62           | 42              | 95%        | 58       |
| Washago      | 3     | \$2,967,500   | \$989,167     | \$957,500    | 10           | 8               | 98%        | 40       |
| West Shore   | 14    | \$10,675,425  | \$762,530     | \$665,000    | 28           | 21              | 95%        | 39       |