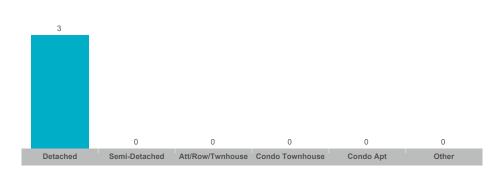

## Severn

| Community    | Sales | Dollar Volume | Average Price | Median Price | New Listings | Active Listings | Avg. SP/LP | Avg. DOM |
|--------------|-------|---------------|---------------|--------------|--------------|-----------------|------------|----------|
| Ardtrea      | 0     | •             |               |              | 1            | 1               |            |          |
| Bass Lake    | 1     |               |               |              | 3            | 2               |            |          |
| Coldwater    | 3     | \$2,895,000   | \$965,000     | \$940,000    | 17           | 16              | 97%        | 58       |
| Fesserton    | 2     |               |               |              | 2            | 2               |            |          |
| Marchmont    | 2     |               |               |              | 4            | 2               |            |          |
| Port Severn  | 1     |               |               |              | 4            | 4               |            |          |
| Rural Severn | 20    | \$22,547,000  | \$1,127,350   | \$1,195,000  | 62           | 42              | 95%        | 58       |
| Washago      | 3     | \$2,967,500   | \$989,167     | \$957,500    | 10           | 8               | 98%        | 40       |
| West Shore   | 14    | \$10,675,425  | \$762,530     | \$665,000    | 28           | 21              | 95%        | 39       |