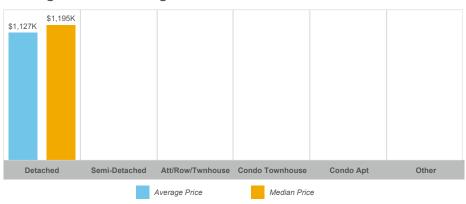

## Severn

| Community    | Sales | Dollar Volume | Average Price | Median Price | New Listings | Active Listings | Avg. SP/LP | Avg. DOM |
|--------------|-------|---------------|---------------|--------------|--------------|-----------------|------------|----------|
| Ardtrea      | 0     | •             |               |              | 1            | 1               |            |          |
| Bass Lake    | 1     |               |               |              | 3            | 2               |            |          |
| Coldwater    | 3     | \$2,895,000   | \$965,000     | \$940,000    | 17           | 16              | 97%        | 58       |
| Fesserton    | 2     |               |               |              | 2            | 2               |            |          |
| Marchmont    | 2     |               |               |              | 4            | 2               |            |          |
| Port Severn  | 1     |               |               |              | 4            | 4               |            |          |
| Rural Severn | 20    | \$22,547,000  | \$1,127,350   | \$1,195,000  | 62           | 42              | 95%        | 58       |
| Washago      | 3     | \$2,967,500   | \$989,167     | \$957,500    | 10           | 8               | 98%        | 40       |
| West Shore   | 14    | \$10,675,425  | \$762,530     | \$665,000    | 28           | 21              | 95%        | 39       |

# Average/Median Selling Price